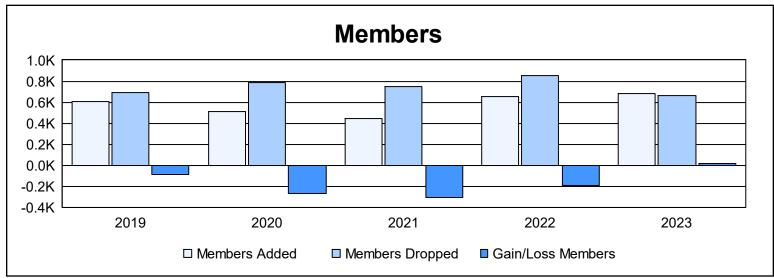

| Year      | New<br>Clubs | Dropped<br>Clubs | Gain/<br>Loss<br>Clubs | New<br>Members | Charter<br>Members | Reinstate<br>Members | Transfer<br>Members | Total<br>Member<br>Added | Total<br>Members<br>Dropped | Gain/<br>Loss<br>Members |
|-----------|--------------|------------------|------------------------|----------------|--------------------|----------------------|---------------------|--------------------------|-----------------------------|--------------------------|
| 2018-2019 | 1            | 3                | -2                     | 514            | 27                 | 30                   | 37                  | 608                      | 695                         | -87                      |
| 2019-2020 | 3            | 6                | -3                     | 359            | 87                 | 20                   | 49                  | 515                      | 783                         | -268                     |
| 2020-2021 | 2            | 4                | -2                     | 288            | 92                 | 33                   | 27                  | 440                      | 746                         | -306                     |
| 2021-2022 | 1            | 11               | -10                    | 546            | 31                 | 45                   | 34                  | 656                      | 851                         | -195                     |
| 2022-2023 | 2            | 2                | 0                      | 548            | 62                 | 25                   | 48                  | 683                      | 664                         | 19                       |
| Average   | 2            | 5                | -3                     | 451            | 60                 | 31                   | 39                  | 580                      | 748                         | -167                     |