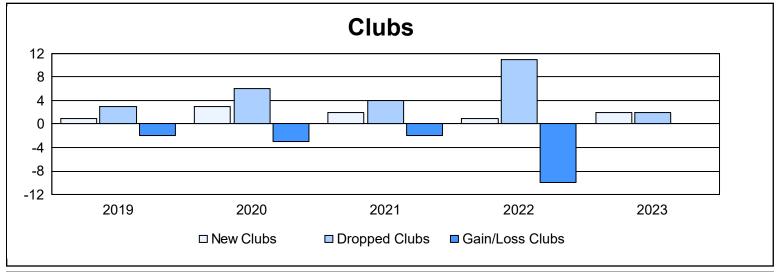

| Year      | New<br>Clubs | Dropped<br>Clubs | Gain/<br>Loss<br>Clubs | New<br>Members | Charter<br>Members | Reinstate<br>Members | Transfer<br>Members | Total<br>Member<br>Added | Total<br>Members<br>Dropped | Gain/<br>Loss<br>Members |
|-----------|--------------|------------------|------------------------|----------------|--------------------|----------------------|---------------------|--------------------------|-----------------------------|--------------------------|
| 2018-2019 | 1            | 3                | -2                     | 514            | 27                 | 30                   | 37                  | 608                      | 695                         | -87                      |
| 2019-2020 | 3            | 6                | -3                     | 359            | 87                 | 20                   | 49                  | 515                      | 783                         | -268                     |
| 2020-2021 | 2            | 4                | -2                     | 288            | 92                 | 33                   | 27                  | 440                      | 746                         | -306                     |
| 2021-2022 | 1            | 11               | -10                    | 546            | 31                 | 45                   | 34                  | 656                      | 851                         | -195                     |
| 2022-2023 | 2            | 2                | 0                      | 548            | 62                 | 25                   | 48                  | 683                      | 664                         | 19                       |
| Average   | 2            | 5                | -3                     | 451            | 60                 | 31                   | 39                  | 580                      | 748                         | -167                     |